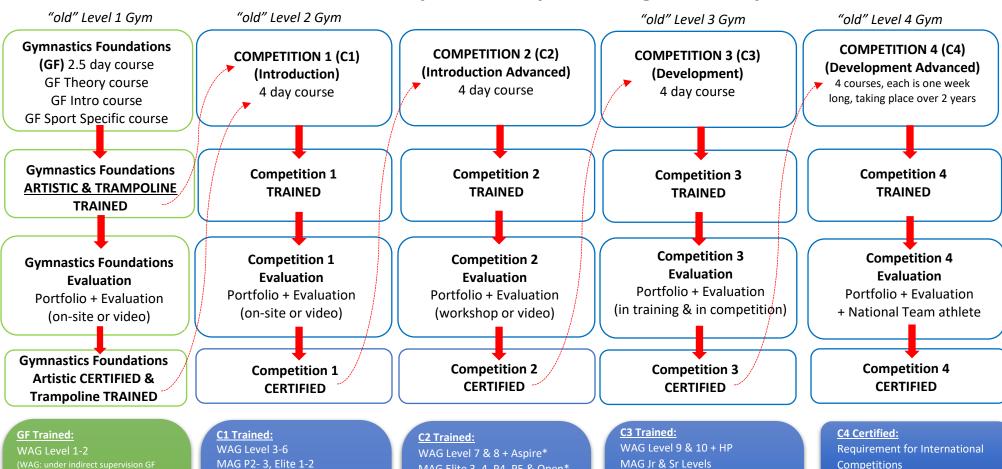

# NCCP Artistic Gymnastics | Coaching Summary

MAG P1

Burgundy – Purple (under indirect supervision of GF certified Artistic coach)

#### **GF Certified:**

WAG Level 1-2 (independently) MAG P1 (under indirect supervision of C1

CANGYM: Burgundy - Purple (can supervise and mentor GF Trained coaches in these badges)

Blue - Silver (under direct supervision of C1 WAG/MAG certified coach)

MAG P2- 3, Elite 1-2

(under indirect supervision of C1 certified Pre-competitive

### CANGYM:

Blue - Gold (under indirect supervision of C1 WAG/MAG certified coach)

#### C1 Certified:

WAG Level 3-6 (independently) MAG P2- 3, Elite 1-2 (independently) Pre-competitive

CANGYM: Blue - Gold (can supervise and mentor C1 Trained coaches in these badges) Pre-requisite to access floor at Western & Canadian Gymnaestrada

MAG Elite 3, 4, P4, P5 & Open\* (under indirect supervision of C2 WAG/MAG certified coach)

#### C2 Certified:

WAG Level 7 & 8 + Aspire\* (independently) MAG Elite 3, 4, P4, P5 & Open\* (independently)

\*\*Pre-requisite to access floor at AGF sanctioned events.

(under indirect supervision of C3 WAG/MAG certified coach)

## C3 Certified:

WAG Level 9 & 10 + HP (independently)

MAG Jr & Sr Levels (independently) Pre-requisite to access floor at Canadian Championships

\*The NCCP Transfer of Qualifications – "Life-Long Learning" will take place June 1, 2021. When the transfer occurs, Level 2 MAG/WAG CERTIFIED coaches will be transferred as C1 CERTIFIED, with the opportunity to challenge the C2 Evaluation to become C2 CERTIFIED. If you wish to coach the level of athletes listed in this section independently, or supervise at this level, you will be required to be C2 CERTIFIED by June 30, 2022. Please visit: abgym.ab.ca/Courses/NCCP/Evaluation-for-Certification to complete the C2 Evaluation.

\*\*During the interim L2 Certified coaches transferred to C1 CERTIFED coaches may access the competition floor at AGF sanctioned events. This temporary C2 certification exemption will expire June 30, 2022. Following this deadline, coaches will be required to be C2 **CERTIFIED.** Please note: This exemption only applies to those in the old Levels system.