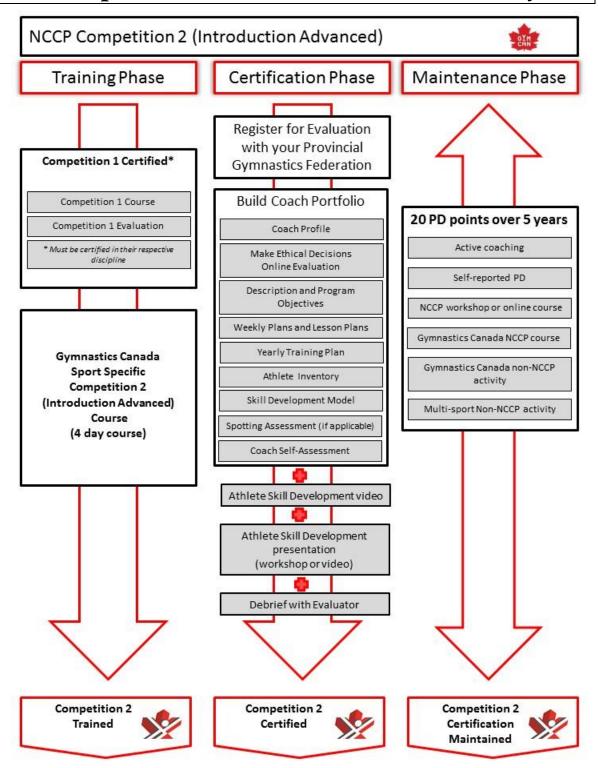

| E-mail                                                                                      |
| Full Address:                                                                                                                                                                                                   | Phone                                                                                       |
| Signature of Parent / Guardian (if under age 18)                                                                                                                                                                | <br>Date                                                                                    |

## **Competition 2 Coach Certification Pathway**